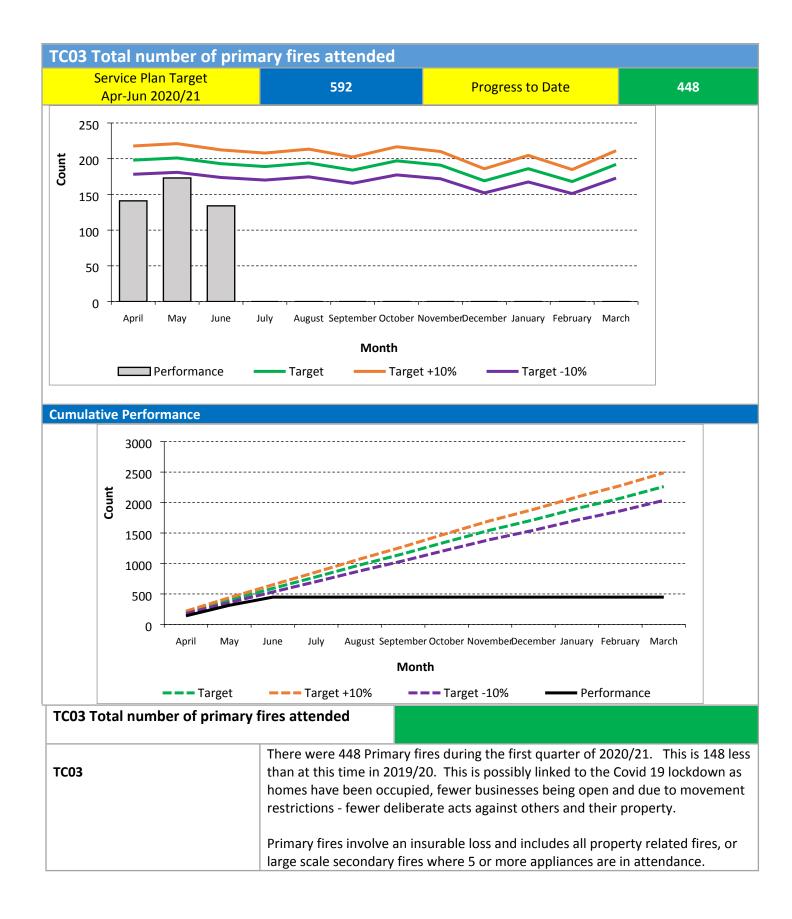

#### **Objective:**

Good performance is reflected on the top bar of each indicator graph. We use Red, Amber, and Green to indicate how each indicator is performing. Amber reflects an indicator is within 10% of target.