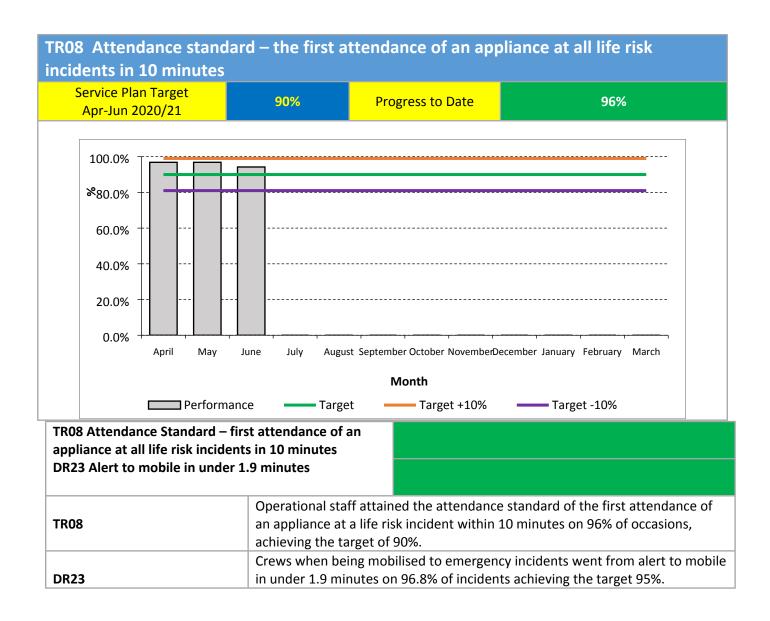

|  |  |
| DC16 DC17                                                         | There have been no fatalities in the deliberate dwelling fires to date and 3 injuries.                                                                                                                                                                                                                                                                              |  |  |

## DC11 Number of accidental fires in dwellings







| to discourage barbecues and fires being lit and left in the Pinewoods and sand |
|--------------------------------------------------------------------------------|
| dunes.                                                                         |