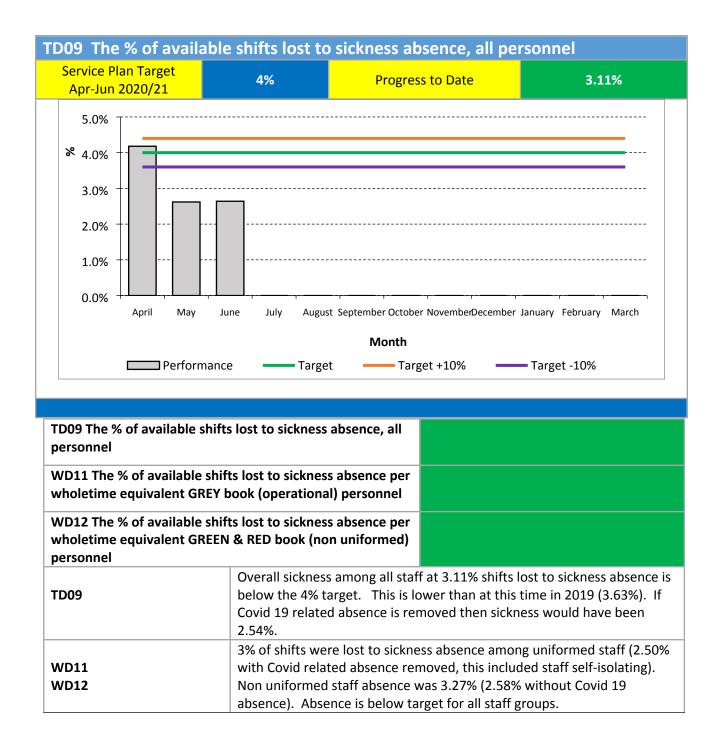

|  |  |
| DC16 DC17                                                         | There have been no fatalities in the deliberate dwelling fires to date and 3 injuries.                                                                                                                                                                                                                                                                              |  |  |

## DC11 Number of accidental fires in dwellings







| to discourage barbecues and fires being lit and left in the Pinewoods and sand |
|--------------------------------------------------------------------------------|
| dunes.                                                                         |