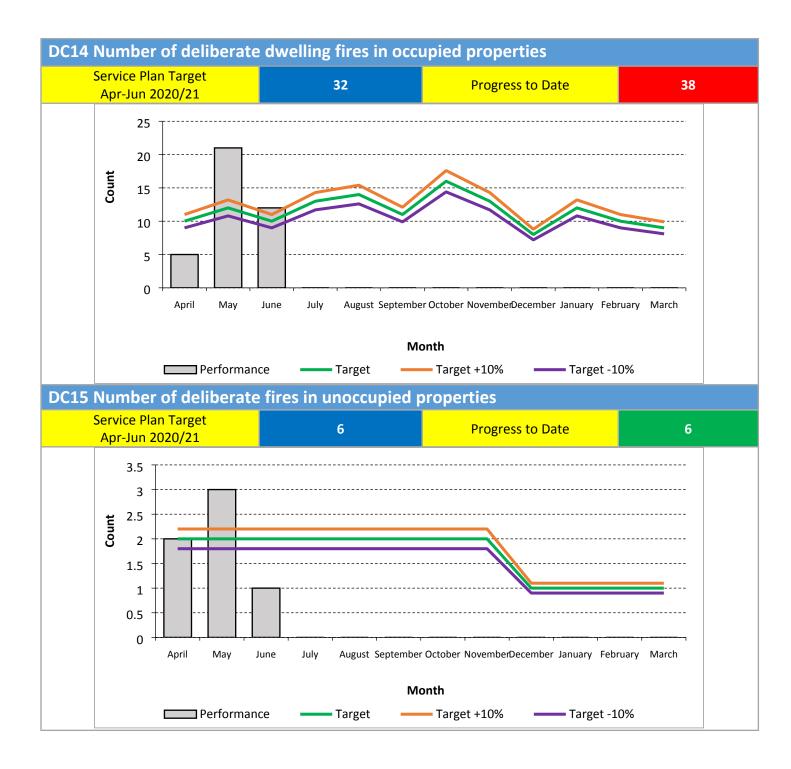

### **BENCHMARK INDICATORS**

| DC11 Number of accidental dwelling fires                          |                                                                                                                                                                                                                                                                                                                                                                     |  |  |
|-------------------------------------------------------------------|---------------------------------------------------------------------------------------------------------------------------------------------------------------------------------------------------------------------------------------------------------------------------------------------------------------------------------------------------------------------|--|--|
| DC12 Number of fatalities in accidental dwelling fires            |                                                                                                                                                                                                                                                                                                                                                                     |  |  |
| DC13 Number of injuries in accidental dwelling fires              |                                                                                                                                                                                                                                                                                                                                                                     |  |  |
| DC14 Number of deliberate dwelling fires in occupied properties   |                                                                                                                                                                                                                                                                                                                                                                     |  |  |
| DC15 Number of deliberate dwelling fires in unoccupied properties |                                                                                                                                                                                                                                                                                                                                                                     |  |  |
| DC16 Number of                                                    | deaths occurring in deliberate dwelling fires                                                                                                                                                                                                                                                                                                                       |  |  |
| DC17 Number of                                                    | injuries occurring in deliberate dwelling fires                                                                                                                                                                                                                                                                                                                     |  |  |
| COMMENTARY:                                                       |                                                                                                                                                                                                                                                                                                                                                                     |  |  |
| DC11                                                              | Accidental dwelling fires (205) achieved the cumulative target (224) for the year to date. This performance is better than 2019/20 when crews had attended 244 accidental dwelling fires and reflects the continued success of the Home Safety and Arson reduction Strategies. This is particularly of note due to almost all residents being at home in lock-down. |  |  |
| DC12                                                              | Sadly there has been 4 fatalities (2 during both April and May) in accidental dwelling fires during 2020/21 to date.                                                                                                                                                                                                                                                |  |  |
| DC13                                                              | There were 14 injuries in Accidental Dwelling Fires, which is 14 less (half) than 2019/20.                                                                                                                                                                                                                                                                          |  |  |
| DC14                                                              | Deliberate dwelling fires in occupied property (38) increased with 12 more incidents than last year (26). Prevention teams have been assisting partner organisations to combat this increase.                                                                                                                                                                       |  |  |
| DC15                                                              | Deliberate fires in unoccupied properties (6) were exactly the same as 2019/20                                                                                                                                                                                                                                                                                      |  |  |
| DC16 DC17                                                         | There have been no fatalities in the deliberate dwelling fires to date and 3 injuries.                                                                                                                                                                                                                                                                              |  |  |