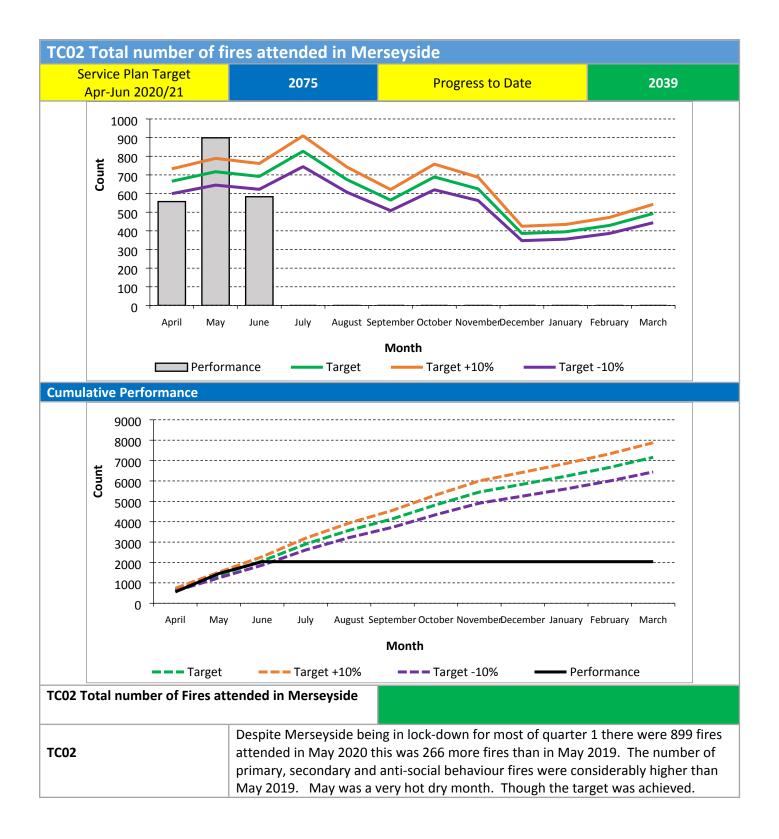

### INDEX

| Total emergency calls |
|-----------------------|
| Total incidents       |
| Total fires           |
| Primary fires         |
| Secondary fires       |
| Special services      |
| False alarms          |
|                       |