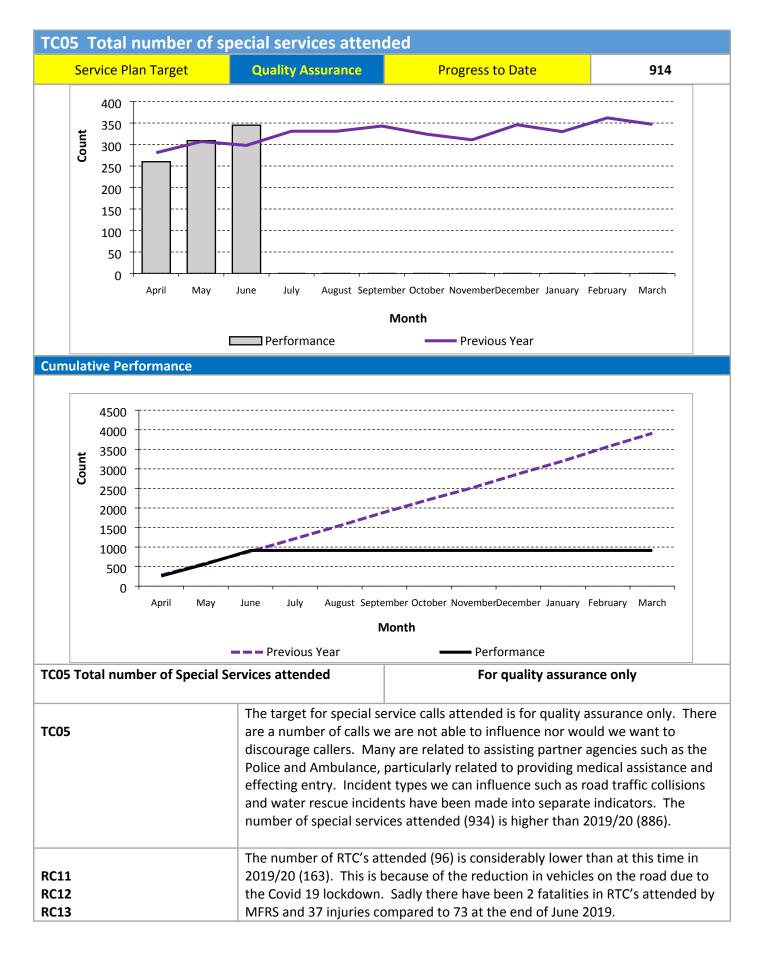

### **BENCHMARK INDICATORS**

| DC11 Number of accidental dwelling fires                          |                                                                                                                                                                                                                                                                                                                                                                     |  |  |
|-------------------------------------------------------------------|---------------------------------------------------------------------------------------------------------------------------------------------------------------------------------------------------------------------------------------------------------------------------------------------------------------------------------------------------------------------|--|--|
| DC12 Number of fatalities in accidental dwelling fires            |                                                                                                                                                                                                                                                                                                                                                                     |  |  |
| DC13 Number of injuries in accidental dwelling fires              |                                                                                                                                                                                                                                                                                                                                                                     |  |  |
| DC14 Number of deliberate dwelling fires in occupied properties   |                                                                                                                                                                                                                                                                                                                                                                     |  |  |
| DC15 Number of deliberate dwelling fires in unoccupied properties |                                                                                                                                                                                                                                                                                                                                                                     |  |  |
| DC16 Number of                                                    | deaths occurring in deliberate dwelling fires                                                                                                                                                                                                                                                                                                                       |  |  |
| DC17 Number of                                                    | injuries occurring in deliberate dwelling fires                                                                                                                                                                                                                                                                                                                     |  |  |
| COMMENTARY:                                                       |                                                                                                                                                                                                                                                                                                                                                                     |  |  |
| DC11                                                              | Accidental dwelling fires (205) achieved the cumulative target (224) for the year to date. This performance is better than 2019/20 when crews had attended 244 accidental dwelling fires and reflects the continued success of the Home Safety and Arson reduction Strategies. This is particularly of note due to almost all residents being at home in lock-down. |  |  |
| DC12                                                              | Sadly there has been 4 fatalities (2 during both April and May) in accidental dwelling fires during 2020/21 to date.                                                                                                                                                                                                                                                |  |  |
| DC13                                                              | There were 14 injuries in Accidental Dwelling Fires, which is 14 less (half) than 2019/20.                                                                                                                                                                                                                                                                          |  |  |
| DC14                                                              | Deliberate dwelling fires in occupied property (38) increased with 12 more incidents than last year (26). Prevention teams have been assisting partner organisations to combat this increase.                                                                                                                                                                       |  |  |
| DC15                                                              | Deliberate fires in unoccupied properties (6) were exactly the same as 2019/20                                                                                                                                                                                                                                                                                      |  |  |
| DC16 DC17                                                         | There have been no fatalities in the deliberate dwelling fires to date and 3 injuries.                                                                                                                                                                                                                                                                              |  |  |