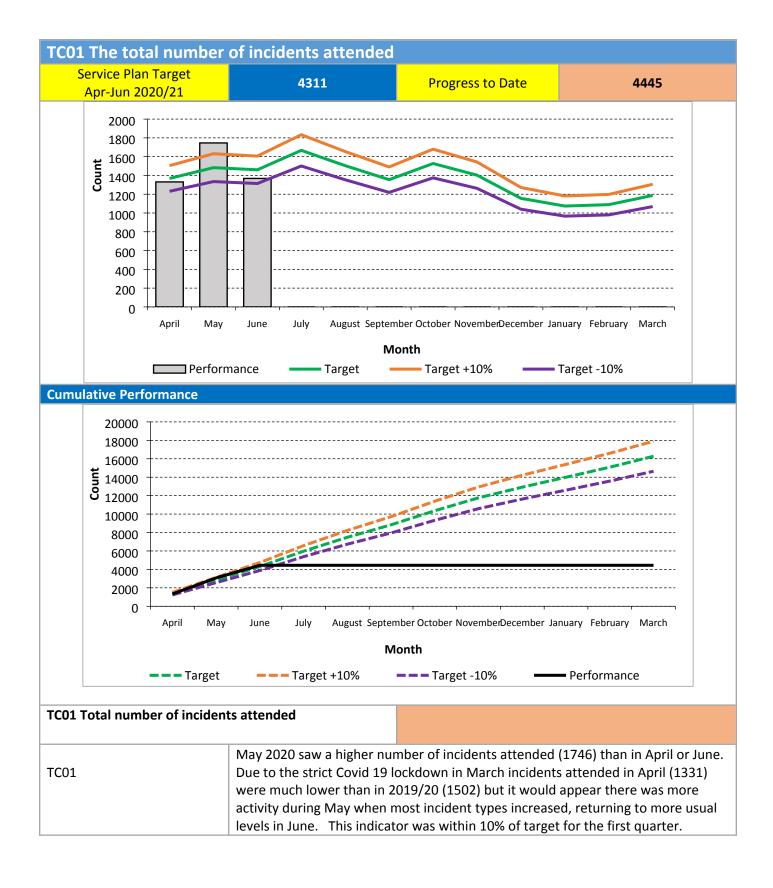

### INDEX

| Total emergency calls |
|-----------------------|
| Total incidents       |
| Total fires           |
| Primary fires         |
| Secondary fires       |
| Special services      |
| False alarms          |
|                       |