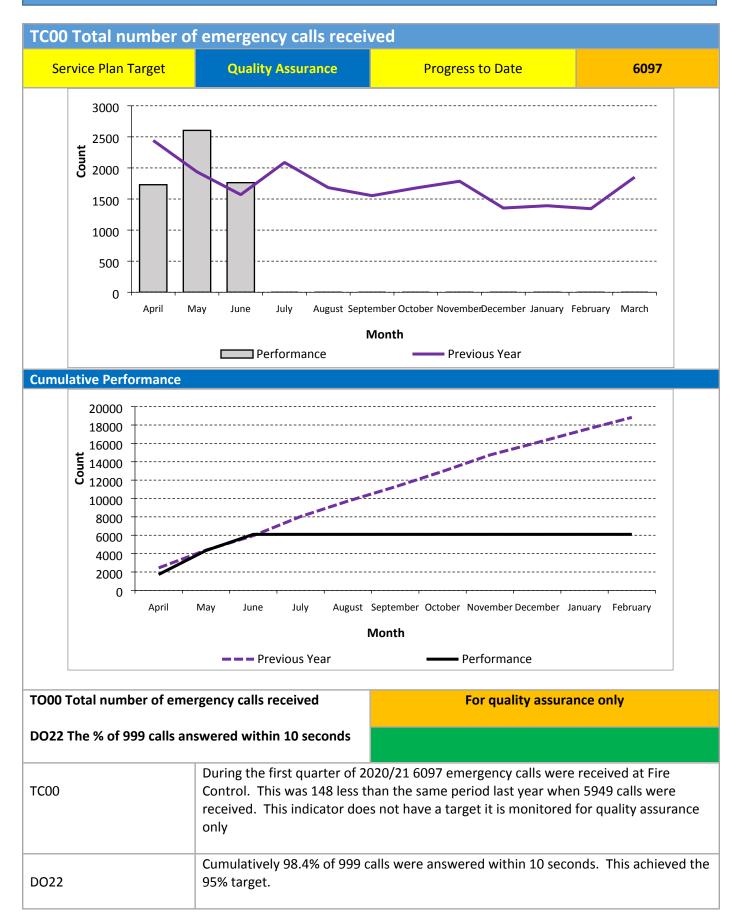

### INDEX

| Total emergency calls |
|-----------------------|
| Total incidents       |
| Total fires           |
| Primary fires         |
| Secondary fires       |
| Special services      |
| False alarms          |
|                       |