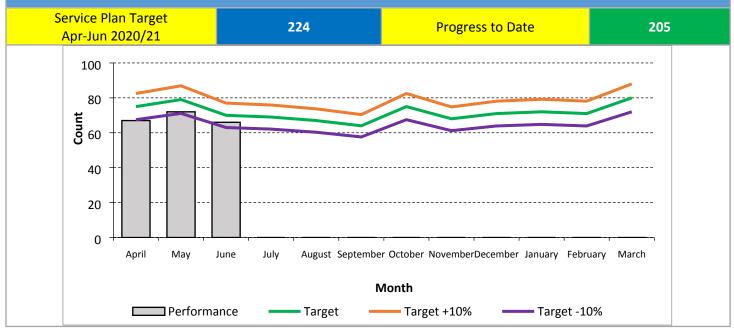

### **BENCHMARK INDICATORS**

| DC11 Number of accidental dwelling fires                          |                                                                                                                                                                                                                                                                                                                                                                     |  |  |
|-------------------------------------------------------------------|---------------------------------------------------------------------------------------------------------------------------------------------------------------------------------------------------------------------------------------------------------------------------------------------------------------------------------------------------------------------|--|--|
| DC12 Number of fatalities in accidental dwelling fires            |                                                                                                                                                                                                                                                                                                                                                                     |  |  |
| DC13 Number of injuries in accidental dwelling fires              |                                                                                                                                                                                                                                                                                                                                                                     |  |  |
| DC14 Number of deliberate dwelling fires in occupied properties   |                                                                                                                                                                                                                                                                                                                                                                     |  |  |
| DC15 Number of deliberate dwelling fires in unoccupied properties |                                                                                                                                                                                                                                                                                                                                                                     |  |  |
| DC16 Number of                                                    | deaths occurring in deliberate dwelling fires                                                                                                                                                                                                                                                                                                                       |  |  |
| DC17 Number of                                                    | injuries occurring in deliberate dwelling fires                                                                                                                                                                                                                                                                                                                     |  |  |
| COMMENTARY:                                                       |                                                                                                                                                                                                                                                                                                                                                                     |  |  |
| DC11                                                              | Accidental dwelling fires (205) achieved the cumulative target (224) for the year to date. This performance is better than 2019/20 when crews had attended 244 accidental dwelling fires and reflects the continued success of the Home Safety and Arson reduction Strategies. This is particularly of note due to almost all residents being at home in lock-down. |  |  |
| DC12                                                              | Sadly there has been 4 fatalities (2 during both April and May) in accidental dwelling fires during 2020/21 to date.                                                                                                                                                                                                                                                |  |  |
| DC13                                                              | There were 14 injuries in Accidental Dwelling Fires, which is 14 less (half) than 2019/20.                                                                                                                                                                                                                                                                          |  |  |
| DC14                                                              | Deliberate dwelling fires in occupied property (38) increased with 12 more incidents than last year (26). Prevention teams have been assisting partner organisations to combat this increase.                                                                                                                                                                       |  |  |
| DC15                                                              | Deliberate fires in unoccupied properties (6) were exactly the same as 2019/20                                                                                                                                                                                                                                                                                      |  |  |
| DC16 DC17                                                         | There have been no fatalities in the deliberate dwelling fires to date and 3 injuries.                                                                                                                                                                                                                                                                              |  |  |

## DC11 Number of accidental fires in dwellings

| to discourage barbecues and fires being lit and left in the Pinewoods and sand |
|--------------------------------------------------------------------------------|
| dunes.                                                                         |