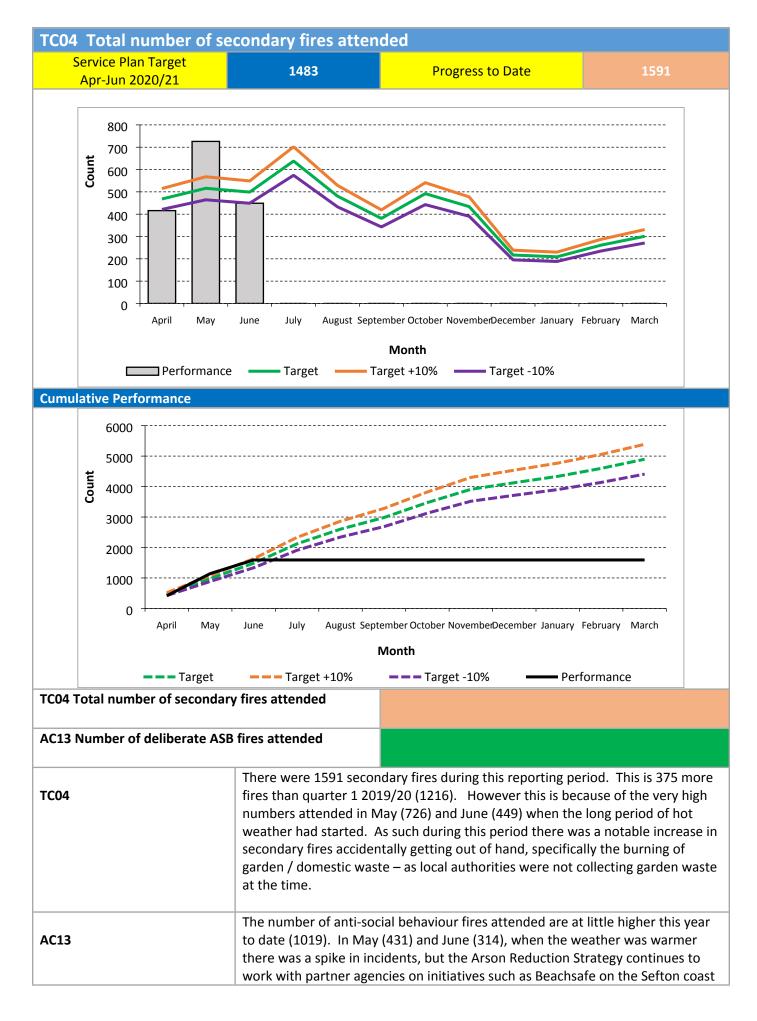

#### **Objective:**

Good performance is reflected on the top bar of each indicator graph. We use Red, Amber, and Green to indicate how each indicator is performing. Amber reflects an indicator is within 10% of target.