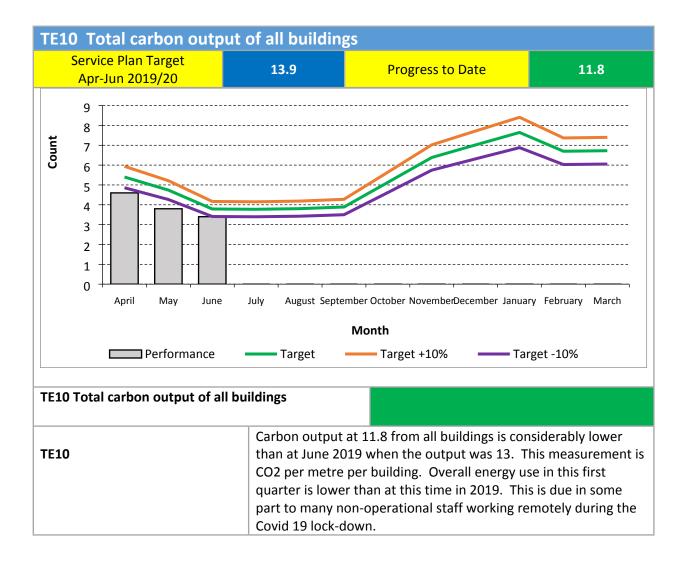

|  |  |
| DC16 DC17                                                         | There have been no fatalities in the deliberate dwelling fires to date and 3 injuries.                                                                                                                                                                                                                                                                              |  |  |

## DC11 Number of accidental fires in dwellings







| to discourage barbecues and fires being lit and left in the Pinewoods and sand |
|--------------------------------------------------------------------------------|
| dunes.                                                                         |