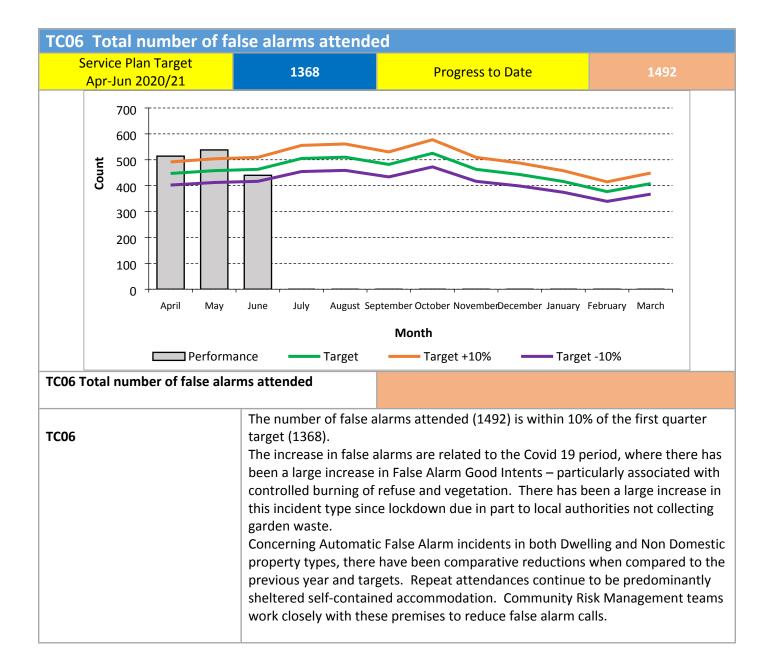

|  |  |
| DC16 DC17                                                         | There have been no fatalities in the deliberate dwelling fires to date and 3 injuries.                                                                                                                                                                                                                                                                              |  |  |

## DC11 Number of accidental fires in dwellings







| to discourage barbecues and fires being lit and left in the Pinewoods and sand |
|--------------------------------------------------------------------------------|
| dunes.                                                                         |